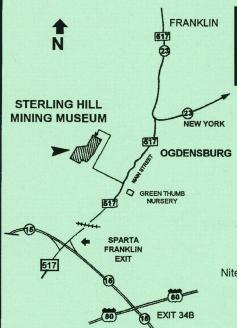

SATURDAY & SUNDAY SEPTEMBER 29th & 30th, 2007

Sponsored By



Franklin, New Jersey
The Fluorescent Mineral Capital Of The World

#### STERLING HILL MINING MUSEUM 30 PLANT STREET OGDENSBURG, NJ 07439-1126

Welcome to
The Sterling Hill Mine
in Ogdensburg, NJ



#### **UNDERGROUND MINE TOURS**

#### PASSAIC & NOBLE PIT COLLECTING OPEN TO THE PUBLIC

During the Franklin-Sterling Hill Mineral Show, Sept. 30, 2007 Open Sunday, 9 AM to 3 PM

Admission: \$5.00 per person, \$1.50 per pound for anything taken

#### STERLING HILL GARAGE SALE

September 29th and 30th Saturday and Sunday, from 11 AM to 3 PM



DOVER COLLECTING AVAILABLE
7 Days A Week, April to Nov. 10 AM to 3 PM

#### MINE TOUR ADMISSION

ADULT 10.00 CHILDREN (UNDER 12) 7.50 SENIOR CITIZEN (65+) 9.00

#### HOURS

OPEN 7 DAYS A WEEK HOURS 10 AM TO 3 PM

**TOURS AT 1:00 PM DAILY** 

& OTHER TIMES BY CHANCE OR APPOINTMENT FROM APRIL 1 TO NOV. 30

MARCH AND DEC., WEEKENDS ONLY OTHER TIMES BY APPOINTMENT

JAN AND FEB., WEEKENDS ONLY OTHER TIMES BY APPOINTMENT

Nite Collecting Sat. Sept. 29th from 6-11 PM

#### **GROUP RATES AVAILABLE**

For information call (973)209-7212

FAX 973-209-8505 www.sterlinghill.org

## MINERAL SPECIES FOUND AT FRANKLIN-STERLING HILL, NJ (Revised by FOMS Mineral List Committee September 2007)

Acanthite Birnessite Cuprite
Actinolite Bornite Cuprostibite
Adamite Bostwickite Cuspidine
Adelite Brandtite Cyan